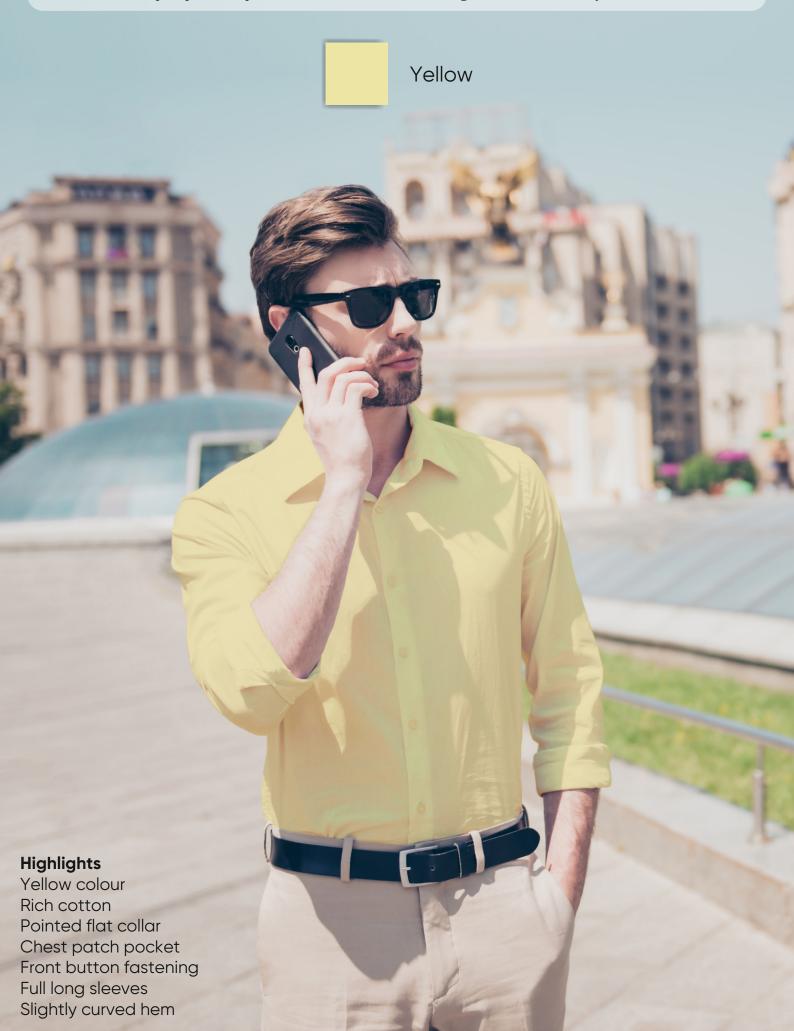

Choose WHITE, the colour for simplicity and perfection. This White Shirt has been crafted from the finest Rich Cotton Fabric in a Regular Fit. A must in your wardrobe.

Choose YELLOW, the colour for intellect, creativity and the power of persuasion. This Yellow Shirt has been crafted from the finest Rich Cotton Fabric in a Regular Fit. A must in your wardrobe.