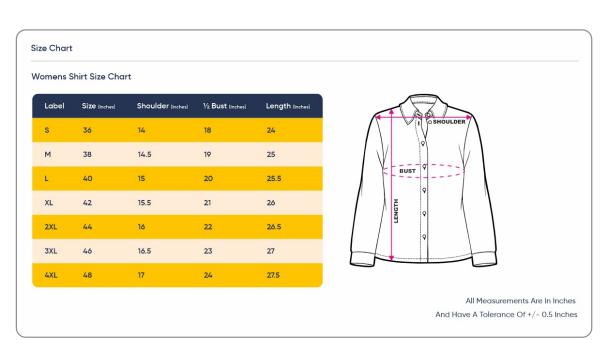

lar Fit. A must in your wardrobe.



Choose PINK, the colour for happiness and calmness. This Pink Shirt has been crafted from the finest Rich Cotton Fabric in a Regular Fit. A must in your wardrobe.



Choose LIGHT BLUE, the colour for loyalty & wisdom. This Light Blue Shirt has been crafted from the finest Rich Cotton Fabric in a Regular Fit. A must in your wardrobe.



Choose BLACK, the colour for power, authority & responsibility. This Black Shirt has been crafted from the finest Rich Cotton Fabric in a Regular Fit. A must in your wardrobe.









Narrow

Spread







**Button Down** 

**Eyelet or Pinned** 

**Rounded Collar** 







Large Spread

Shallow

Cutaway





Collar Style Options

Wing or Tuxedo

Band or Mandarin

## MEN'S SHIRT SIZE SPECS



## WOMEN'S SHIRT SIZE SPECS