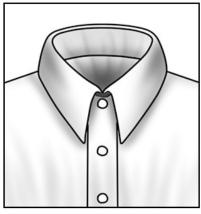

Choose BLACK, the colour for power, authority & responsibility. This Black Shirt has been crafted from the finest Rich Cotton Fabric in a Regular Fit. A must in your wardrobe.

Narrow

Spread

**Button Down** 

**Eyelet or Pinned** 

**Rounded Collar** 

Large Spread

Shallow

Cutaway

Collar Style Options

Wing or Tuxedo

Band or Mandarin