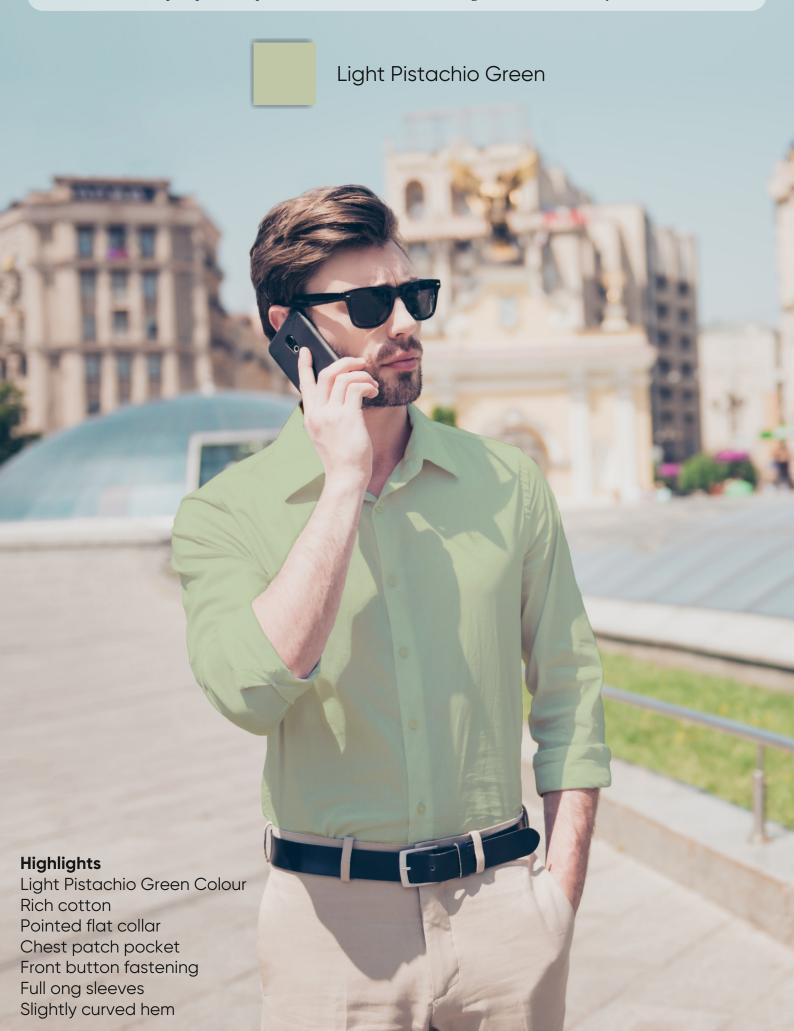

Choose a LIGHT PISTACHIO GREEN, the colour for calm, logical perfectionist. his Light Pistachio Green Shirt has been crafted from the finest Rich Cotton Fabric in a Regular Fit. A must in your wardrobe.