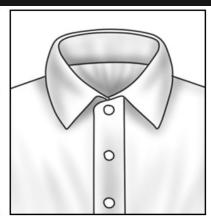

Choose BLACK, the colour for power, authority & responsibility. This Black Shirt has been crafted from the finest Rich Cotton Fabric in a Regular Fit. A must in your wardrobe.

Narrow

Spread

**Button Down** 

**Eyelet or Pinned** 

**Rounded Collar** 

Large Spread

Shallow

Cutaway

Collar Style Options

Wing or Tuxedo

Band or Mandarin