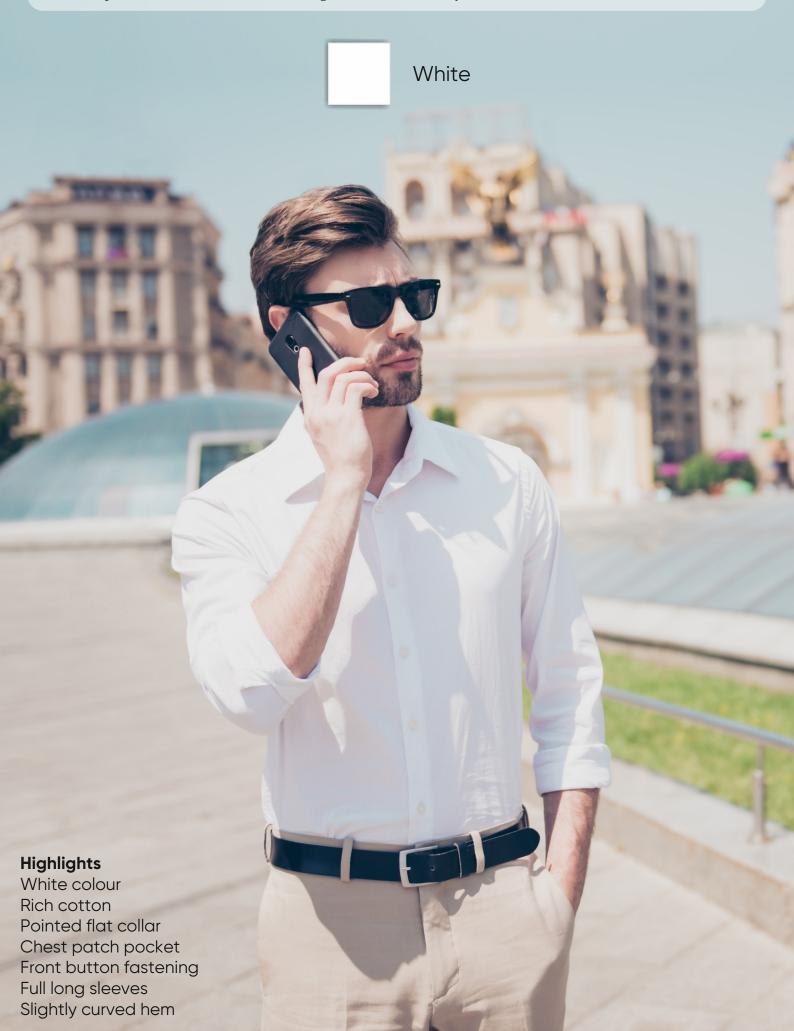

Choose WHITE, the colour for simplicity and perfection. This White Shirt has been crafted from the finest Rich Cotton Fabric in a Regular Fit. A must in your wardrobe.

Choose YELLOW, the colour for intellect, creativity and the power of persuasion. This Yellow Shirt has been crafted from the finest Rich Cotton Fabric in a Regular Fit. A must in your wardrobe.