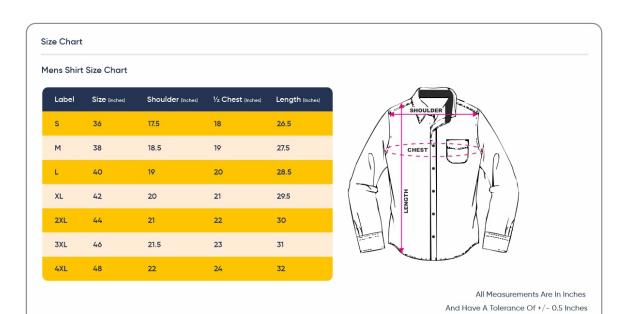

st Rich Cotton Fabric in a Regular Fit. A must in your wardrobe.



Choose PINK, the colour for happiness and calmness. This Pink Shirt has been crafted from the finest Rich Cotton Fabric in a Regular Fit. A must in your wardrobe.



Choose LIGHT BLUE, the colour for loyalty & wisdom. This Light Blue Shirt has been crafted from the finest Rich Cotton Fabric in a Regular Fit. A must in your wardrobe.



Choose BLACK, the colour for power, authority & responsibility. This Black Shirt has been crafted from the finest Rich Cotton Fabric in a Regular Fit. A must in your wardrobe.









Narrow

Spread







**Button Down** 

**Eyelet or Pinned** 

**Rounded Collar** 







Large Spread

Shallow

Cutaway





Collar Style Options

Wing or Tuxedo

Band or Mandarin

## MEN'S SHIRT SIZE SPECS



## WOMEN'S SHIRT SIZE SPECS