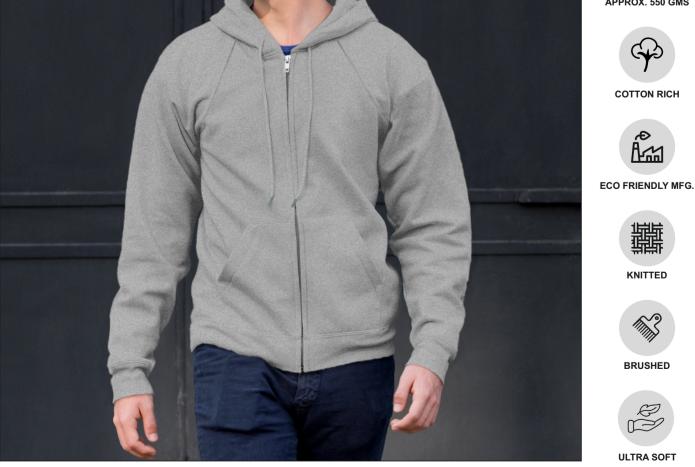

# **RUFFTY ARCTIC HOODIES**

THIS HOODIE HAS BEEN CRAFTED FROM 320 GSM POLYESTER COTTON BRUSHED FABRIC THAT IS KNOWN TO KEEP YOU WARM ALONG WITH A SOFT AND COMFORTABLE FEEL ON THE BODY

**ULTRA SOFT** 

**BIO WASH** 

## COLOUR AVAILABLE : GREY MELANGE

| Color: Grey Melange             | S  | М  | L  | XL | XXL | XXXL |  |
|---------------------------------|----|----|----|----|-----|------|--|
| Chest                           | 42 | 44 | 46 | 48 | 50  | 52   |  |
| Length                          | 26 | 27 | 28 | 29 | 30  | 31   |  |
| SKU: BAC (followed by the size) |    |    |    |    |     |      |  |

SKU: RAG (followed by the size)