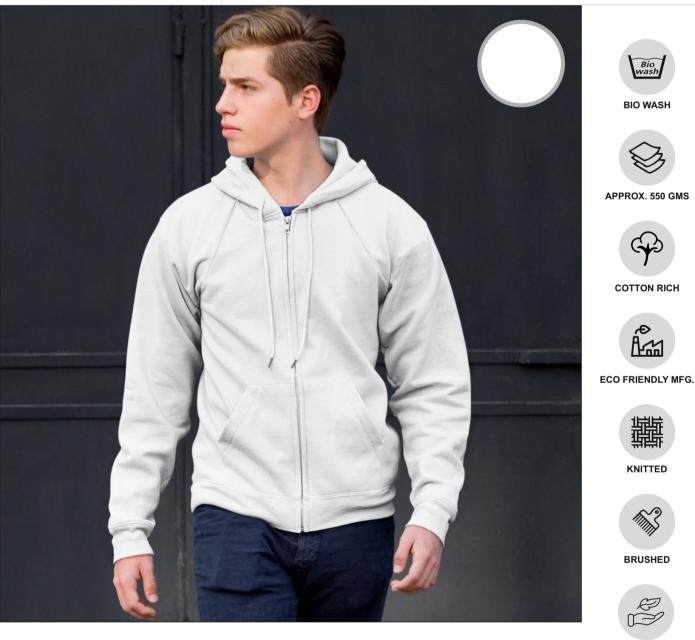

## **RUFFTY ARCTIC HOODIES**

THIS HOODIE HAS BEEN CRAFTED FROM 320 GSM POLYESTER COTTON BRUSHED FABRIC THAT IS KNOWN TO KEEP YOU WARM ALONG WITH A SOFT AND COMFORTABLE FEEL ON THE BODY

### COLOUR AVAILABLE : WHITE

| Color: White                    | S  | М  | L  | XL | XXL | XXXL |  |
|---------------------------------|----|----|----|----|-----|------|--|
| Chest                           | 42 | 44 | 46 | 48 | 50  | 52   |  |
| Length                          | 26 | 27 | 28 | 29 | 30  | 31   |  |
| SKU: RAW (followed by the size) |    |    |    |    |     |      |  |

SKU: RAW (followed by the size)