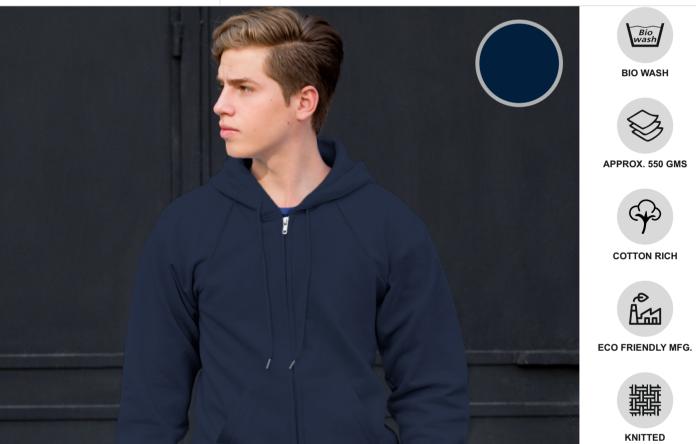

# **RUFFTY ARCTIC HOODIES**

THIS HOODIE HAS BEEN CRAFTED FROM 320 GSM POLYESTER COTTON BRUSHED FABRIC THAT IS KNOWN TO KEEP YOU WARM ALONG WITH A SOFT AND COMFORTABLE FEEL ON THE BODY

**ULTRA SOFT** 

#### COLOUR AVAILABLE : NAVY

| Color: Navy                     | S  | М  | L  | XL | XXL | XXXL |  |
|---------------------------------|----|----|----|----|-----|------|--|
| Chest                           | 42 | 44 | 46 | 48 | 50  | 52   |  |
| Length                          | 26 | 27 | 28 | 29 | 30  | 31   |  |
| SKU: RAN (followed by the size) |    |    |    |    |     |      |  |