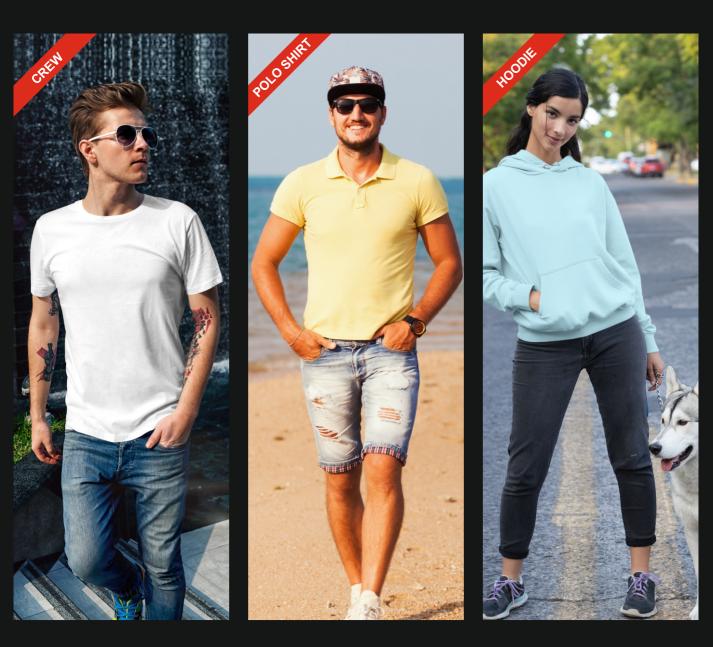

## **RUFFTY ARCTIC HOODIES**

THIS HOODIE HAS BEEN CRAFTED FROM 550 GMS BRUSHED COTTON RICH FABRIC THAT IS KNOWN TO KEEP YOU WARM ALONG WITH A SOFT AND COMFORTABLE FEEL ON THE BODY