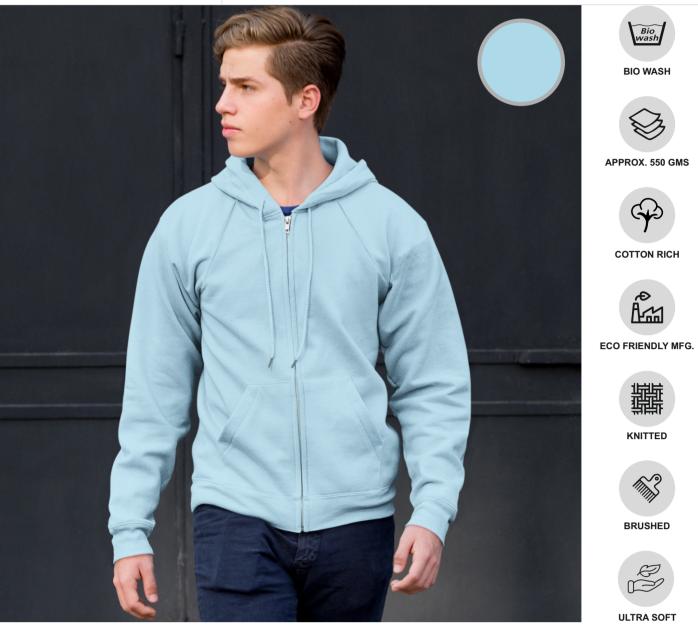

## **RUFFTY ARCTIC HOODIES**

THIS HOODIE HAS BEEN CRAFTED FROM 550 GMS BRUSHED COTTON RICH FABRIC THAT IS KNOWN TO KEEP YOU WARM ALONG WITH A SOFT AND COMFORTABLE FEEL ON THE BODY

## COLOUR AVAILABLE : ICE BLUE

| Color: Ice Blue                 | S  | М  | L  | XL | XXL | XXXL |  |  |
|---------------------------------|----|----|----|----|-----|------|--|--|
| Chest                           | 42 | 44 | 46 | 48 | 50  | 52   |  |  |
| Length                          | 26 | 27 | 28 | 29 | 30  | 31   |  |  |
| SKU: RAI (followed by the size) |    |    |    |    |     |      |  |  |