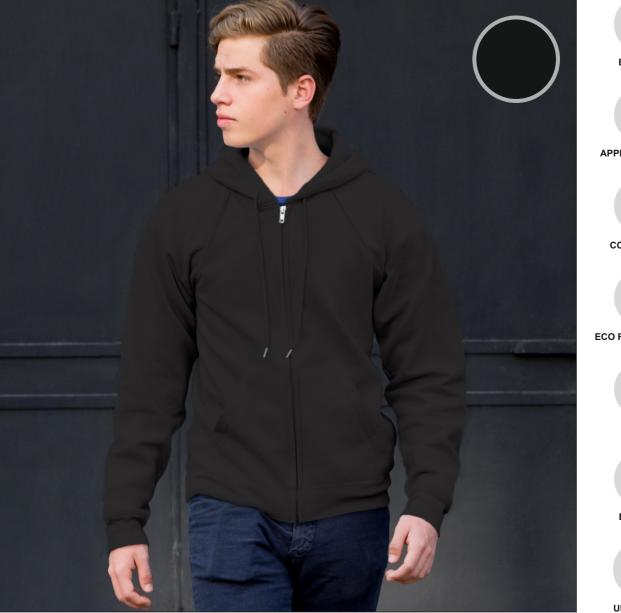

## **RUFFTY ARCTIC HOODIES**

THIS HOODIE HAS BEEN CRAFTED FROM 320 GSM POLYESTER COTTON BRUSHED FABRIC THAT IS KNOWN TO KEEP YOU WARM ALONG WITH A SOFT AND COMFORTABLE FEEL ON THE BODY

### COLOUR AVAILABLE : BLACK

| Color: Black | S  | М  | L  | XL | XXL | XXXL |
|--------------|----|----|----|----|-----|------|
| Chest        | 42 | 44 | 46 | 48 | 50  | 52   |
| Length       | 26 | 27 | 28 | 29 | 30  | 31   |
|              |    |    |    |    |     | • ·  |

SKU: RAB (followed by the size)

**BIO WASH** 

APPROX. 550 GMS

COTTON RICH

ECO FRIENDLY MFG.

KNITTED

ULTRA SOFT